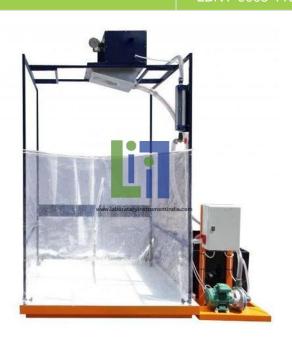

## **Description:**

The Rainfall Simulator consists of a metal frame that supports the spray head assembly. In use, water is pumped from the holding tank via a control valve to the spray nozzle. The unit may be placed directly on the ground for field studies or used with its accessory tray for laboratory experiments. Water from the spray nozzle is interrupted by a horizontal rotating disc driven by a variable speed motor. For use in field or laboratory electrical and water supplies are required. Adjustable width apertures in the disc allow some water to pass and the remainder is recirculated via the tank.

## **Technical Specification:**

Spray head assembly supported by metal stand

Sample vessels: rain gauges: complete with user instructions and manual.

Small square test plots: field test plots: tilting stand for test plots.

Storage tank from which water is pumped to spray head via flow meter and control valve.

**Laboratory Instrument India**