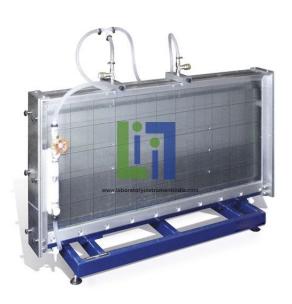

## **Description:**

Measurement of rates of water penetration into the soil is aided by a grid on the tank front. The equipment is self-contained with a sump tank, pump and flowmeter fitted behind the tank. Water may be discharged along the soil surface or directed to twin drip nozzles to demonstrate trickle irrigation.

Removable end plates allow soil samples to be changed quickly and easily.

The apparatus consists of a narrow transparent fronted tank which may be partially filled with any soil type. It is supported on a bench mounted frame.

Bench mounted narrow sand tank 1000mm x 25mm x 450mm (L x W x D), with one large side formed from a sheet of transparent material.

Metal frame supporting sump tank from which water is pumped via a flow meter to the soil surface.