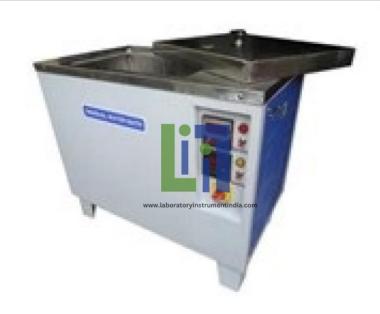

Email: sales@laboratoryinstrumentindia.com

**Product Name :**Laboratory Water Bath

Product Code: LBNY-0001-510011

## **Description:**

**Laboratory Water Bath** 

## **Technical Specification:**

Stainless Steel, insulated double walled,

Inner wall of stainless steel,

Aluminium /SS cover,

Brass drain cock,

Temperatures setting: Digital microprocessor display to set temperature point preventing thermal Thermostatic temp. control from ambient to 85 -100° C (?0.50) complete with immersion heater,

Power supply: 220-240 volts AC, 50Hz.;

Power: 480W;

Seamless reservoir with no welds to leak or rust, see- through cover is hinged and removable, and steeply gabled to accept taller sample

Boiling Chamber, Lid, Cooling Condenser and any other part coming into contact with water / steam made of quality stainless steel.

Capacity: 25 L

Laboratory Water Bath, Laboratory Water Bath Equipments, Laboratory Water Bath Tools, Laboratory Water Bath Tool Kits, Laboratory Water Bath Manufacturers, Laboratory Water Bath Suppliers from India, China, Kenya