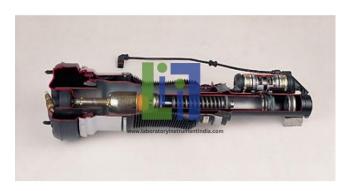

## **Description:**

The following can be clearly seen on the model: Air suspension withinlet valve for level control and lowering of the chassis, damper with bottomvalve and gas area, solenoid valves for the regulation of the damping strength. In the Daimler Benz S class, four spring legs are used on the front and rear axle asfunction elements of the Airmatic. They are connected with one another via adata bus.