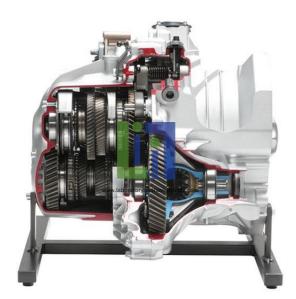

Smart Direct Shift Transmission By Getrag: The following can be seen: Synchronization Differential Duplex clutch Parking lock Actuators Gear wheels Mechatronics.