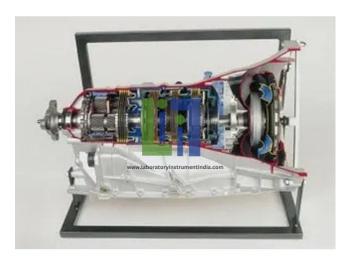

## **Description:**

Atransmission with superlatives a latest generation transmission. The housinghas been cut away to a large extent. The transmission can be cranked easily. In addition, all the clutches with hydraulic pistons, the planetary gear trains, the crescent pump, the converter with shorting an the hydraulic control device with the solenoid valves.