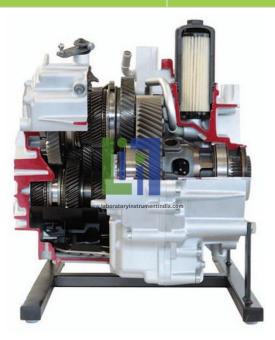

## **Description:**

The transmission can be turned easily and the gears can be changed by hand or compressed air. The shift lock is functional. The transmission is mounted on at able stand. The function of the clutch can be demonstrated by pressing the disks together.

Cutaway are:

Transmission case

Oil cooler

Wet clutch

Timing case

Parking mechanism

Oil filter.