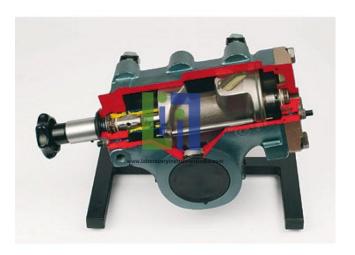

## **Description:**

The steering shaft makes a pivoting movement. When the steering spindle is turned, one sees the function of the hydraulic control with the torsion bar, rotaryvalve, control jack and radial grooves. When the steering spindle is turned with the help of the cross button, the steering nut plunger is displaced in the housing cylinder.

The following can also be seen:

Steering-sector shaft and the balls in the cutaway ball cage

Steering stop valve

Ball nut plunger with toothing.