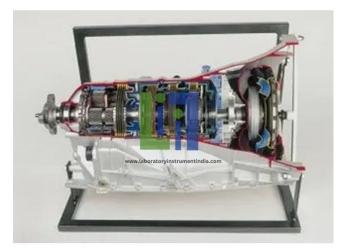

#### Description :

The transmission can be cranked easily. Atransmission with superlatives a latest generation transmission. In addition, all the clutches withhydraulic pistons, the crescent pump, the planetary gear trains, the converter with shorting an the hydraulic control device with the solenoid valves. The housinghas been cut away to a large extent.