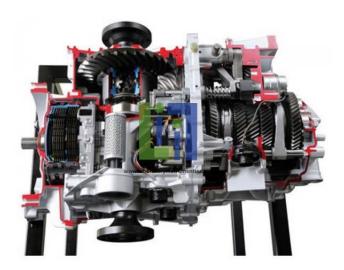

### **Description**:

The transmission is rotating, the dual-clutch is also movable and oilpump runs along. This is a 7-speed dualclutch transmission from in transaxleconstruction with self-locking differential. Shift forks can be actuated manually.

The following are easy to recognize: Self-locking differential Dual clutch Oil filter Oil pump Gear wheels Shift forks Mechatronics Parking lock.