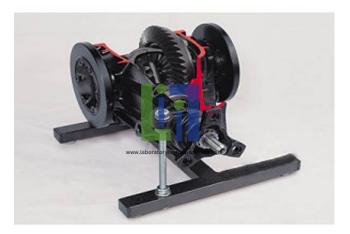

### Description :

The smallgear shaft (hypoid pinion side) is offset from the larger gear shaft (hypoidgear side). Hypoid Gears: are cone shaped gears similar to spiral bevelgears except they transmit motion between non-intersecting shafts.

Differential Gear Possible demonstrations: Functions of the differential bevel gears when one wheelspins while the other stands still. Function of the final drive. Functions of the differential bevel gears when driving in astraight line and when corning.