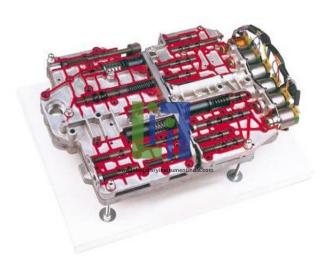

## **Description:**

An electro-solenoid valve hasalso been cut away so that its interior can be studied. The Electronically ControlledShift Valve Body Of An Automatic Transmission gives an insight into the complicated interior of a modern shift- valve body. In the cut-away housing, one sees the control plunger and control springs.