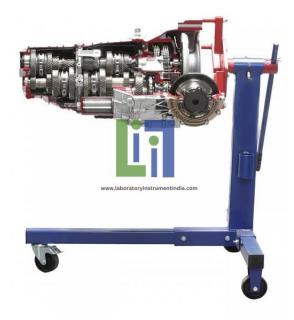

#### **Product Name :** Seven Gear Dual Clutch Transmis

## **Description**:

The transmission is mounted on a table stand. The transmission is currently used in the A and B class ofMercedes-Benz. The parking mechanism must be pushed down to allow the gearboxto rotate. By compressing the disk package the function of the clutch can be explained. The transmission can be turned easily and the gears can be changed by hand.

Cut away are: Transmission case Oil cooler Wet clutch Timing case Oil filte.