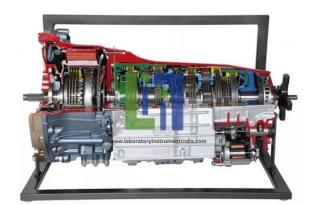

### **Description**:

The transmissioncan be turned easily both from the drive and also from the output side. With the 5th generation of automatic transmissions, the following is achieved: high shifting comfort, light weight construction, fuel savings and increased driving enjoyment.

The following are visible: All 7 hydraulic couplings Range selector can be shifted Solenoid valves and many small construction parts Parking lock Hydraulic control, Converter with lock-up clutch Ravigneaux planetary gear train and 2 simple planetary geartrains Disk springs.