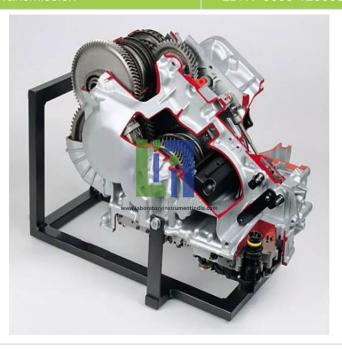

## **Description:**

The transmissions in the individual gear steps are not implemented with planetary gear trains, but with spur gears. In the cutaway torque converter, one sees the pump and turbine wheel, the free wheel and the converter lockup clutch. A very extensive description of the function is supplied. The shifting processes are initiated electronically, with the gears being shifted by hydraulic clutches via theelectro-hydraulic control unit.

## **Technical Specification:**

Five Gear Front Automatic Transmission

**Laboratory Instrument India**