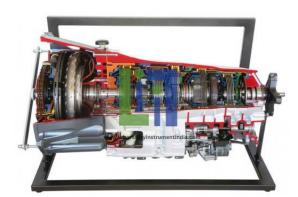

#### **Description :**

Five-speed automatic transmission, electronically controlled Cut-outs are: Torque converter with lock up clutch Shift valve housing with all valves and pistons Front and rear housing Crescent-type pump and brake band All couplings Internally-geared wheels for planetary gear sets Actuating piston for brake band.