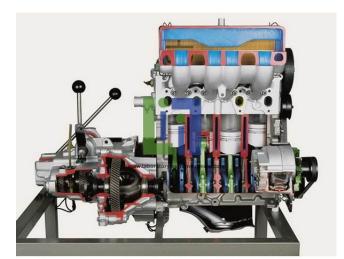

## **Description :**

The engine with all units is drivenslowly by means of an electric motor and a battery. The cutaway, an original engine of a VW Golf with clutch and transmission, is fixed on a mobile rack. Functions:

The starter can be engaged and disengaged by means of anignition lock

The clutch can be actuated

The transmission can be shif.

The transmission can be shifted into any gear

By stopping one drive shaft, it can be shown how the differential works.

Parts Cut In This Model:

The four cylinders, one piston, four valves with buckettappets and valve gear, clutch, transmission and differential gear, generator, oil pump, water pump with thermostat, starter, distributor injection pump, injection nozzle.