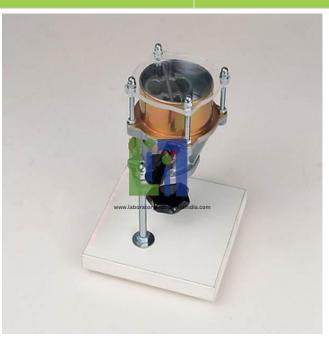

## **Description:**

The pump has a very simple and robust set-up and never the less has a very high capacity. The pressure and suction valve and the oil duct are cut open. If the rotor is turned, the enlargement and reduction of the working area can be seen particularly well, as can the contact of the slide shoes in each position of the vane. In order tosupply a vacuum for brake boosters, vacuum pumps are used in both diesel and,increasingly, in Otto engines.