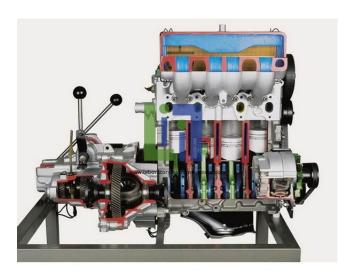

# **Description:**

The engine with all units is drivenslowly by means of an electric motor and a battery. The cutaway, an original engine of a VW Golf with clutch and transmission, is fixed on a mobile rack.

#### **Functions:**

The starter can be engaged and disengaged by means of anignition lock

The clutch can be actuated

The transmission can be shif.

The transmission can be shifted into any gear

By stopping one drive shaft, it can be shown how the differential works.

# Parts Cut In This Model:

The four cylinders, one piston, four valves with buckettappets and valve gear, oil pump, clutch, generator, transmission and differential gear, water pump with thermostat, distributor injection pump, starter, injection nozzle.