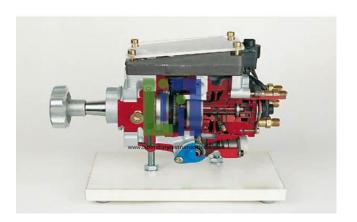

## **Description:**

All components are cut away:

Injection timing device

Distributor plunger

Pump timing case

Cam ring

Vane-type pump

Solenoid valve

The following functions can be demonstrated:

Incremental angle / time recording,

Distribution

Fuel feed

Injectiontiming.

Operation of the high-pressure piston

The return flow throttling valve

The shut-off valve

The solenoid valve.