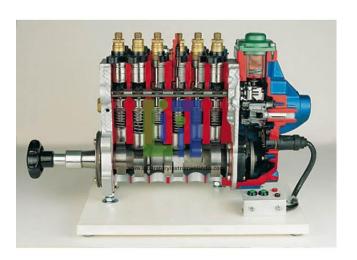

Email: sales@laboratoryinstrumentindia.com

**Product Name :**Pump With Slide Valve Control

Product Code: LBNY-0005-12000072

## **Description:**

The pump canbe connected to a 24 Volt transformer.

Key 1: This moves the control bar. Volume control by operating magnet.

Key 2: This rotates a shaft which moves the slide valve. Injection control by operating magnet.

## **Further Functions:**

Controltravel sensor,

Pressure valves,

Feed pump,

Emergency-stop valve,

Positionsensor and pump pistons.

## **Technical Specification:**

Pump With Slide Valve Control