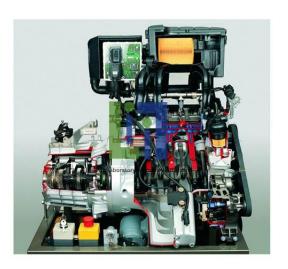

## **Description:**

The start can beengaged, the transmission shifted. The engine isdriven by a 220V geared motor, all the assemblies also run.

## The following cutaways are:

cylinder head, cylinder block, crankcase, oil pan, one piston, roller valve lever withclearance compensation element, generator (internally ventilated), starter, oil pump, chain case, intake manifold, electronic control unit, actuator, air filter box, double ignition coil, throttle valve, thermostat, air-mass sensor, valve cover, oil filter, 5-gear transmission and differential.

## **Technical Specification:**

A Class Petrol Engine With Injection