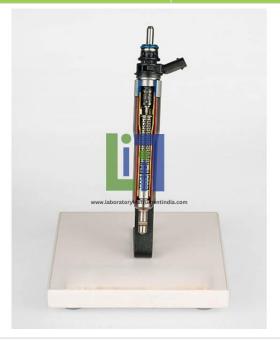

## Description :

As all the parts of the injector are multiple laser-welded, it is not possible tocutaway these parts any further. The benefitof these injectors is that they switch extremely quickly and thus injectminimum quantities of fuel, which makes multiple injection (3) possible.

The followingcan be seen: Electrical connections for voltage supply to the piezo-actor module Cutaway injector housing and interior housing Teflon ringfor sealing in the cylinder head Fuel flow (high pressure) O-ring toseal the leakage line Nozzle module Coupler module.