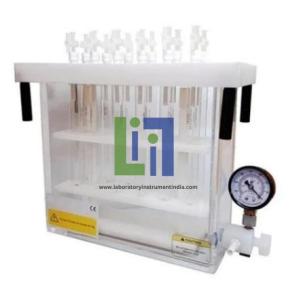

## **Technical Specification:**

Vacuum Gauge For Pressure Reading

Control Valve For Adjustment Of Vacuum

Replaceable Valves For Vacuum Control Of Individual SPE Columns

Variable Rack with Exchangeable Partitions, Which Accept A Wide Variety Of Vessels Like Test Tubes,

Measuring Flasks, Scintillation Vials, Autosampler Vials, Plastic Vials Etc.

20um Columns With 5-10 MI Sample Reservoir For Medium Size Samples

Number of ports:12

Application: For food and beverage application

Supplied with 100 disposable liners compatible oil free vacuum pump

Screw-type valves: SPE port for precise flow control Glass basin will not dissolve, fog, or discolour when

exposed to solvents

Solvent-resistant vacuum bleed gauge and valve offer better sealing and vacuum control. Valve takes 1/4 in.

vacuum tubing.

Utility requirement :Electric Power supply:220V ±10%

Solid Phase Extractor Manifold, Solid Phase Extractor Manifold Equipments, Solid Phase Extractor Manifold Tools, Solid Phase Extractor Manifold Tool Kits, Solid Phase Extractor Manifold Manufacturers, Solid Phase Extractor Manifold Suppliers from India, China, Kenya