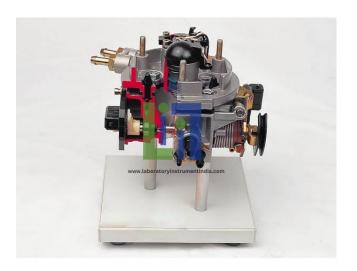

## **Description:**

Mono-Jetronic always had adaptiveclosed-loop lambda control, and due to the simple engine load sensing, it isheavily dependent on the lambda sensor for correct functioning. Digital fuel injection. There are no sensorsfor air flow, or intake manifold vacuum. This system features one centrally positioned fuel injection nozzle Mono-Jetronicis different from all other known single-point systems, in that it only relieson a throttle position sensor for judging the engine load.