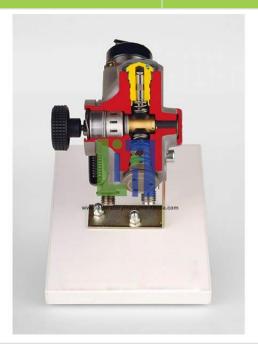

## **Description:**

The eccentric shaft is guided onthe drive side by a roller bearing and opposite by a plastic friction bearing. Also cutaway: fuel return with shut-off attenuator, quantity control valve with magnetic coil and filter. The necessary high pressure is generated by a 3-plunger radial-piston pump with the following features: compact construction, stainless steel housing with integrated quantity control valve, fuel-lubricated, shut-off attenuator, max. fuel pressure of 200 bar. The knurled screw can be used to drive the high-pressure pump and one sees how the pump pistons work.