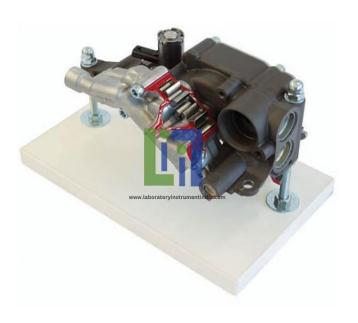

## **Description:**

This controlconcept allows the engine lubricating and cooling points to be suppliedindependently of engine load and engine speed absolutely and with asignificantly lower drive power particularly in the part-load range than wouldbe possible with a non. A newly developed vane-type oil pump with demand-driven quantity regulation and two map-controlled pressure stages is used in the new 6- and 8-cylinder V engines. Controlled pump. The pump is easy to turn.

The followingare easy to recognise: Valve formotor oil pump Rotor with vane Control piston Cold-start protection valve Toothed wheel for oil pump Adjusting ring.