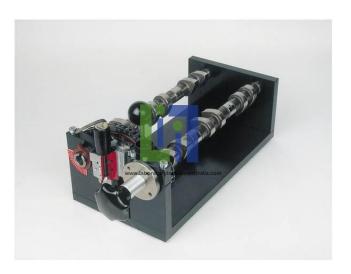

## **Description:**

The hydraulic piston and the piston of the solenoid valve are cut away

Drive of theinlet camshaft via a control chain

Drive of theoutlet camshaft via a rotary button

Holding theoutlet camshaft with the help of a set screw

The function of the chain tenser is easily recognised

With the helpof a push bar, the hydraulic piston can be displaced and the adjustment of theinlet camshaft read off directly on a scale.