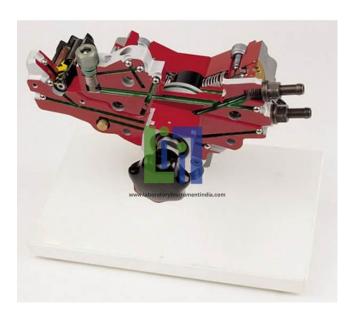

## **Description:**

The fuel-delivery regulation valve and the fuel channels arealso cutaway

This high-pressure pump is the latest generation

By turning the star grip, one sees the function of the pumpplungers

These pumps are installed in the latest Daimler-Benz-CDI vehicles

Pump cylinder and housing from a block

Injection pressure: 1500 bar