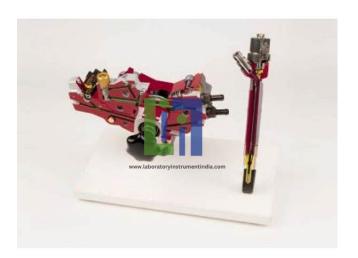

## **Description:**

The fuel-delivery regulation valve and the fuel channels are also cutaway.

This high-pressure pump is the latest generation

By turning the star grip, one sees the function of the pump plungers

These pumps are installed in the latest vehicles.

Pump cylinder and housing from a block

The following can easily be seen in the injector: solenoid valve, high and low-pressure channels, injection nozzle, feed and drain bores.