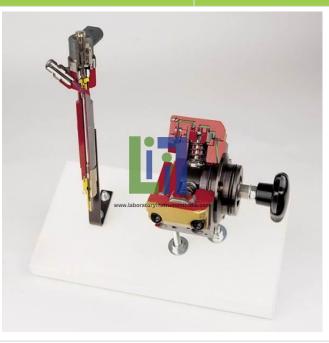

## **Description:**

Discharge of thepressurized fuel via a ball valve into the collector line to the rail. High pressurepump: By turning the eccentric cam the operation of the pump piston can be seen. Injector: Injectionnozzle, solenoid valve for volume control and for control of start of delivery. Aspiration of the fuel from the interior of the pump via a flat valve.

## **Technical Specification:**

Common Rail Pump With Injector

**Laboratory Instrument India**