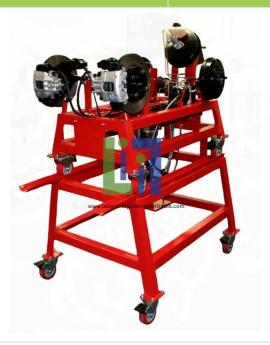

## **Description:**

Fully portable, suitable for classroom demonstrator and practical exercise in the workshop.

Self contained, fully operational Brake Rig, Cross diagonal hydraulic circuit.

The Brake Rig offers an enhanced training resource, hands-on training with real component sand greater understanding for the student without the constraints of the modern motor vehicle.

Indicator lamps fitted for handbrake and foot brake operation.

Complete with master cylinder and servo, disc / drum assembly hand brake and foot brake.

Optional indicator lamp for handbrake and foot brake.

## **Technical Specification:**

Brake pressure indication with gauges

Brake taillight fitted

Hand brakeand brake pedal with switches

Fullyoperational, self contained Brake Rig, cross diagonal hydraulic circuit, basedupon FORD

Brake components mounted on a frame complete with castors

Powder coatedpaint finish

Including disc and drum Brakes, master cylinder and servo

Fitted withoriginal ABS system including ABS unit, wheel speed sensors and diagnostic socket.