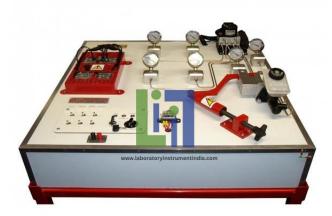

### **Description**:

he ABS trainer offers an enhanced training resource, hands ontraining with real components, greater understanding for the student without he constraints of the modern motor vehicle. Fault panel to aid studentdiagnosis. Diagnostic socket fitted for the connections of fault code readersor blink coding. Pressure gauges show front and rear line pressures and individual pressure at each heel. Brake pedal kick-back can be observed. Self contained, fully operational ABS trainer, complete with ull braking circuit, manufactured using genuine car components. Simulation of wheel lock to activate ABS modulator. Speed simulation 0-160 km/h.

#### **Technical Specification :**

Fully operational Anti-Locking Braking System Training Rig, which allows the observation of a working Anti-Locking Brake system viapressure gauges in the brake circuit Self contained, realistic and be able to simulate, skid orwheel lock with road speeds up to 160 km/h ABS unit mounted on a trolley stand with castors Including a Teves Ate system, complete with ABS pump, electronic control unit, wheel sensors, master cylinder and diagnostic socket Complete with 6 integral fault switches to aid diagnostictesting Powder coated paint finish Rotating parts covered by mesh guards.