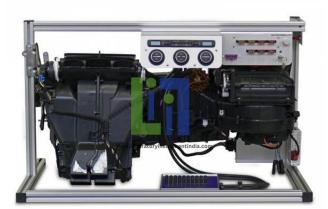

#### Description :

The structure of the 2-zone Climatronic is based on the currentstate of the VW Golf. All parts are in original condition. This training system consists of the table model and the corresponding e-learning companion course. The practice course modules deepen and complement the theory modules ina unique way. The unit has a diagnostic port for connection todiagnostic tools. An error box lets you synchronize errors in the sensors andactuators. In addition, numerous test sockets are integrated. The individual control loops can be shown.