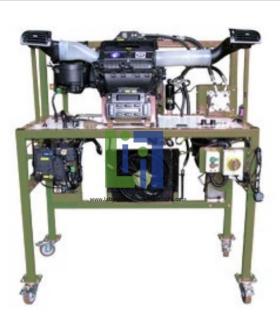

## **Description:**

Including evaporator, compressor, condenser, associated pipe work, climatecontrol and electronic control. Fullyoperational climate control trainer manufactured using original components.

## **Technical Specification:**

Based on aCitroen/Peugeot climate control system Board mountedin a box section frame with castors Fitted with manufacturers diagnostic socket (16 pin)

Supplyvoltages: 240 V AC and 12 V DC