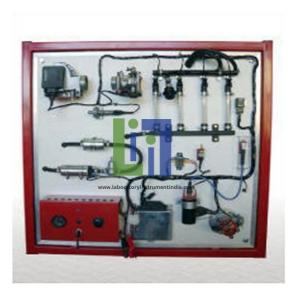

## **Description:**

Self contained, fully operational Fuel Injection Board.

The fuel injector board offers an enhanced trainingresource, hands-on training with real components, better understanding for the student without the constraints of the modern motor vehicle.

Complete with all actuators and sensors. Manufactured using components from the original engine build.

Components arranged for ease of useand identification.

Available in wet running version or dry running, using LEDs to indicate injection operation.

Pin-out facility on all electrical components using  $\tilde{A}$  mm sockets enabling real-time values to be taken without compromising the wiring harness.

Diagnostic sockets fitted where applicable to the original system.