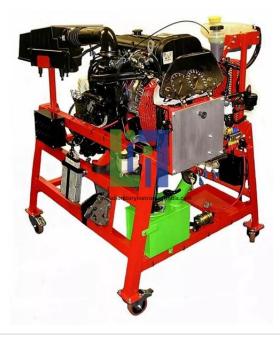

## **Description :**

Selfcontained fully operational Petrol and Diesel Engine Rigs. Complete with start, charge, fuel, air-intake, cooling and exhaust systems.

The petrol and diesel engine rigs offers an enhanced training resource, hands-on trainingwith real components, greater understanding for the student with out theconstraints of the modern motor vehicle.

Petrol and diesel engine rigs are manufactured to replicate the engine bay of the donorvehicle. All rotating parts are fully guarded.

Diagnostic sockets are fitted to the engine rigs as appropriate. Optional Fault Boardavailable.