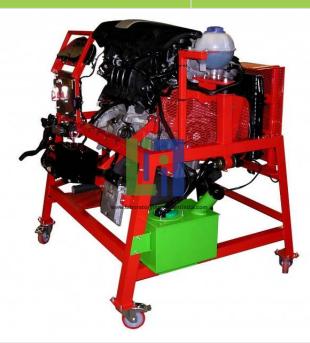

## **Description:**

Self contained fully operational Petrol and Diesel EngineRigs.

Engines can be supplied with fault insertion boards, this allows a range of open circuit and high resistance faults to be inserted, designed to aid teaching diagnostics, fault finding and troubleshooting.

Petrol and diesel engine rigs are manufactured to replicate the engine bay of the donor vehicle.

Complete with start, charge, fuel, air-intake, cooling and exhaustsystems.

The petrol and diesel engine rigs offers an enhancedtraining resource, hands-on training with real components, greaterunderstanding for the student with out the constraints of the modern motorvehicle.

Diagnostic sockets are fitted to the engine rigs asappropriate. Optional Fault Board available.

All rotating parts are fully guarded.

## **Technical Specification:**

Fitted with manufacturers diagnostic socket

Engine Rig mounted on a self-contained stand complete withcastors

Fully operational petrol engine rig, complete with fuel, cooling, exhaust and ignition systems

Based on a VAG FSI direct injection

Powder coated paint finish

Rotating parts covered by mesh guards

Dimensions:

Length 1200 mm, Width 1100 mm, Height 1300 mm

Weight: 250 kg.