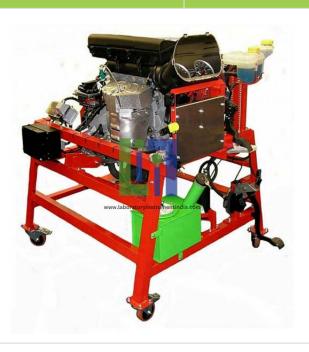

## **Description:**

Self contained fully operational Petrol and Diesel Engine Rigs. The petrol and diesel engine rigs offers an enhanced training resource, hands-on training with real components, greater understanding for the student without theconstraints of the modern motor vehicle.

Complete with start, charge, fuel, air-intake, cooling and exhaust systems.

Petrol anddiesel engine rigs are manufactured to replicate the engine bay of the donorvehicle.

Diagnosticsockets are fitted to the engine rigs as appropriate.

All rotating parts are fully guarded.

Engines canbe supplied with fault insertion boards, this allows a range of open circuit and high resistance faults to be inserted, designed to aid teaching diagnostics, fault finding and troubleshooting.