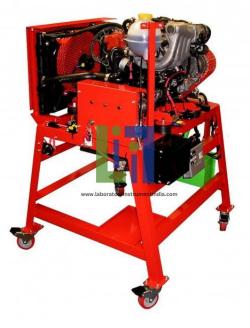

#### **Description :**

Self contained fully operational Petrol and Diesel Engine Rigs. Engines canbe supplied with fault insertion boards, this allows a range of open circuitand high resistance faults to be inserted, designed to aid teachingdiagnostics, fault finding and troubleshooting.

Complete with start, charge, fuel, air-intake, cooling and exhaust systems.

Petrol and diesel engine rigs are manufactured to replicate the engine bay of the donorvehicle.

The petroland diesel engine rigs offers an enhanced training resource, hands-on trainingwith real components, greater understanding for the student with out theconstraints of the modern motor vehicle.

Diagnosticsockets are fitted to the engine rigs as appropriate. Optional Fault Board available.

All rotating parts are fully guarded.

## **Technical Specification :**

Engine Rigmounted on a self-contained stand complete with castors

Rotatingparts covered by mesh guards

Powder coatedpaint finish

Fully operational petrol engine rig, complete with fuel, cooling, exhaust andignition systems

Fitted with manufacturers diagnostic socket

Based on Petrol Engine, complete with multi-point fuelinjection system and electronic ignition system.

Laboratory Instrument India

ij