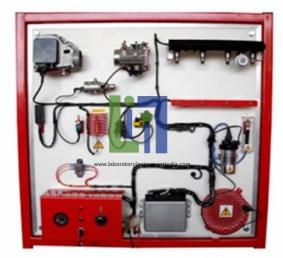

## **Description**:

The fuel injector board offers an enhanced trainingresource, hands-on training with real components, and better understanding forthe student without the constraints of the modern motor vehicle.

Self contained, fully operational Fuel Injection Board.

Available in wet running version or dry running, using LED'sto indicate injection operation.

Diagnostic sockets fitted where applicable to the original system.

Pin-out facility on all electrical components using Ã<sup>2</sup> mmsockets enabling real-time values to be taken without compromising the wiring harness.

Complete with all actuators and sensors. Manufactured using components from the original engine build. Components arranged for ease of useand identification.