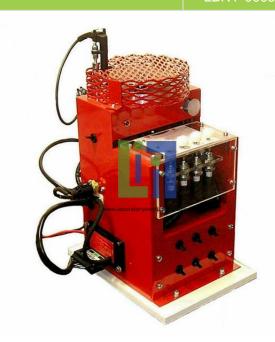

## **Description:**

Self contained, fully operational Ignition Turret trainer, manufactured using real components.

With the useof timing light, timing advance and retard can be observed, effected byvariable speed and vacuum control. Open circuit and high resistance faults are included on these trainers to aid diagnostic training. Operation of the Ignition System can be observed through the transparent spark plug cover. A variable spark plug

gap adjuster will aid in the demonstration of how voltageis affected by an increased air gap.

Testing of these Ignition Trainers can be carried out in the same manner as if still fitted to the original vehicle.

## **Technical Specification:**

Ignition System Ford DIS

**Laboratory Instrument India**