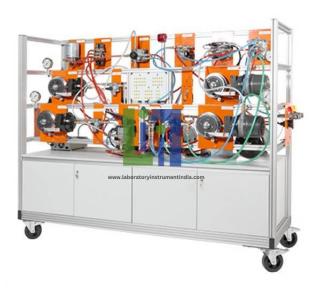

## **Description:**

An integrated circuitfault with ten practically oriented errors provides the ability to understand realistic operating conditions and practice troubleshooting. The structure of the truck air brake consists exclusively of original components. Toillustrate the EBS control processes the function model has four electricpowered wheel units to simulate the front and rear axles.

The coloured air lines support a clear structured experimentalsetup. For connection of suitable diagnostic equipment, the facility has an OBD diagnostic interface. Another interface allows connection of optional studentmeasuring stations. The modular system provides an attractive training into the field of commercial vehicle airbrake systems. The flexible connections of the components ensure maximum freedom in the design of learning situations and action-oriented transfer ofknowledge. Theoriginal WABCO diagnostic program, WABCO testers and presentation programs are optionally available. With four large pressure gauges and original testterminals, the test steps in the function and pressure assurance testing can be represented clearly in accordance with Annex 29 to traffic regulations.