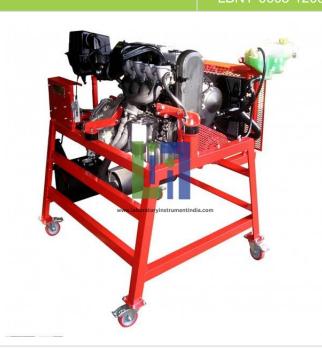

Self contained fully operational Petrol and Diesel Engine Rigs.

Petrol and diesel engine rigs aremanufactured to replicate the engine bay of the donor vehicle.

The petrol and diesel engine rigs offer anenhanced training resource, hands-on training with real components, greaterunderstanding for the student without the constraints of the modern motorvehicle.

Diagnostic sockets are fitted to the enginerigs as appropriate. Optional Fault Board available.

All rotating parts are fully guarded.

Complete with start, charge, fuel, air-intake, cooling and exhaust systems.