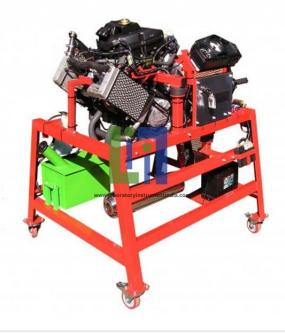

## **Description :**

Engines can be supplied with fault insertion boards, this allows a range of opencircuit and high resistance faults to be inserted, designed to aid teaching diagnostics, fault finding and troubleshooting. Self contained fully operational motorbike engine rigs.

Sell contained fully operational motorbike engine rigs.

Complete with start, charge, fuel, air-intake, cooling and exhaust systems. The engine rigs are manufactured to replicate the engine bay of the donor bike.  $\tilde{}$ 

Pin-outfacility on all sensors and actuators Ã<sup>2</sup>2mm sockets enabling real-time values tobe taken without compromising the wiring harness.

#### **Technical Specification :**

Engine Rig mounted on a self-contained stand complete with castors Rotatingparts covered by mesh guards Fully operational motorcycle engine rig, complete with fuel, cooling, exhaust and ignition systems Powder coated paint finish Based on a two/four cylinder motorcycle engine, complete with fuel injection system. Dimensions:

Length 1100 mm, Width 1100 mm, Height 1300 mm Weight: 200 kg. Laboratory Instrument India

ij