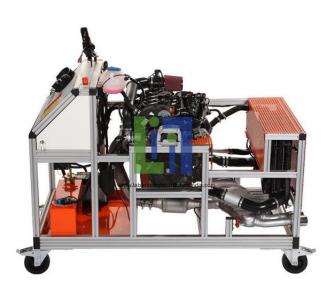

## **Description:**

All motors are usedengines with low mileage, incl. the circuit diagram and self-study guide. Engine training stand engine OBD, 4-cylinderbuilt on an aluminum frame profile with 4 large castors and all originalcomponents, including valves, ignition, wiring harness, controls, immobilizer, diagnostic plug, fuel gauge, fuel pump, complete exhaust system with turbo charger. Rotating or hot engine parts are protected.

## **Characteristics:**

Complete with starter, tank, cooling, exhaust, ignition system, OBD diagnosis socket, instrument cluster, emergencystop, etc.

Aluminum frame profile on castors withcontrol panel, rotating and hot parts protected, width approx 900 mm Schematics, self-study program