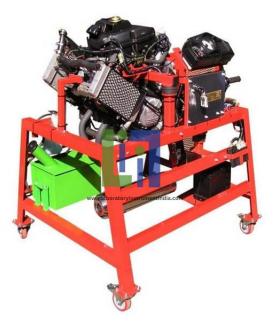

#### **Description :**

Engines can be supplied with fault insertion boards, this allows arange of open circuit and high resistance faults to be inserted, designed toaid teaching diagnostics, fault finding and troubleshooting. Self contained fully operational motorbikeengine rigs. Complete with start, charge, fuel, air-intake, cooling and exhaustsystems. Pinout facility on allsensors and actuators 2mm sockets enabling real-time values to be takenwithout compromising the wiring harness. The engine rigs are manufactured to replicate the engine bay of thedonor bike.

#### **Technical Specification :**

Engine Rig mounted on a self-contained standcomplete with castors Rotating parts covered by mesh guards Powder coated paint finish Fully operational motorcycle engine rig, complete with fuel, cooling, exhaust and ignition systems Based on a four cylinder motorcycle engine, complete with carbureted fuel system.