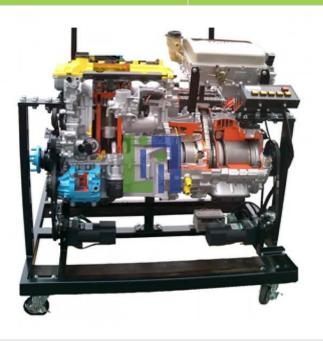

## **Description:**

The model is sectioned to show its components, parts and the operation mechanism. Students can easily understand and observe the automotive mechanism, such asengine generator, motor, reduction gear and drive shaft. This is a cutaway model of an automobile drive called Hybrid System Car. 2 different types of power sources, gasoline engine and 3-phase AC electric motor, are operable and the operation is displayed on the rear panel. Various operation principles likestarting, normal running, high load, reducing speed and charging conditions arealso explained on the rear panel. The model is designed to operate by AC 230V electric motor. Students can perform and observe the operation of engine and/or motor by on-off switch on the front side. HV Battery Assembly is installed on the backof the engine. As shown on the above picture, automobile engine & motor canbe simulated by electric motor at the lower side. Actual parts as equipped on the Prius, suchas engine, power split device, electric motor, inverter and battery, are sectioned and painted in different colour and installed on the trestle.