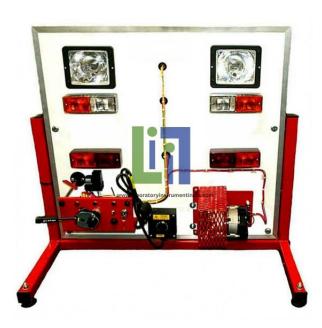

## **Description:**

Demonstration board using original components including headlights, side lights, indicators and spotlights. The alternator ismotor driven via a special controller to demonstrate the charging circuit. Self contained, fully operational AutomotiveLighting System, manufactured using real components. The system is powered by a 12 V DC battery for the electrical circuit and by 240 V AC for the speed controlled motor.

## **Technical Specification:**

Fully operational auto electrical trainermanufactured using original components

Rotating parts covered by mesh guards

Board mounted in a vertical bench frame

Based on a generic auto electrical system, complete with charging and lighting system

Variable speed control for alternator

Powder coated paint finish

Components include: Alternator (motordriven), Headlights, Side lights (front & rear), Indicators, Brake lights, Control dash panel, Relays and Battery isolator.