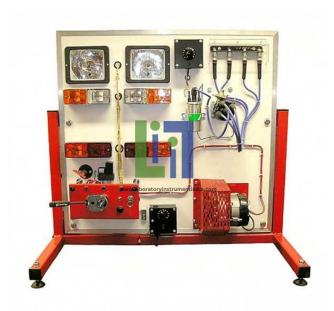

## **Description:**

Self contained, fully operational AutomotiveLighting System, manufactured using real components.

A functional contact breaker ignition is mounted on the board.

The system is powered by a 12 V DC batteryfor the electrical circuit and by 240 V AC for the speed controlled motor.

Demonstration board using original components including headlights, side lights, indicators and spotlights. The alternator ismotor driven via a special controller to demonstrate the charging circuit.

## **Technical Specification:**

Fully operational auto electrical trainermanufactured using original components

Board mounted in a vertical bench frame

Rotating parts covered by mesh guards

Based on a generic auto electrical system, complete with charging and lighting system

Variable speed control for alternator

Powder coated paint finish

Components include: Alternator, Head lights, Side lights, Indicators, Brake lights, Control dash panel, Relays and Battery isolator, Contact Breaker Ignition.